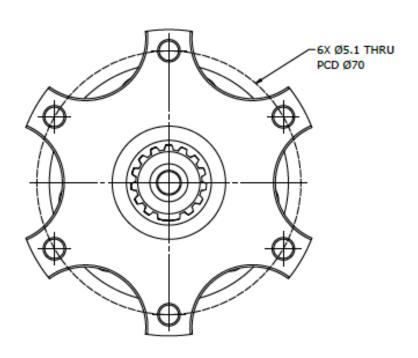

## Touring/Rally Car Quick Release

| Part Number             | 410-100-002 |
|-------------------------|-------------|
| Material                | Aluminium   |
| Male Spline Material    | EN3B Steel  |
| Weight                  | 0.29kg      |
| Overall Dimensions      | 80 x Ø81mm  |
| Weld-in Spline Diameter | 20mm        |
| Bolt Patter             | 6 x 70 PCD  |

## Group N Quick Release

| Part Number             | 410-100-003 |
|-------------------------|-------------|
| Material                | Aluminium   |
| Male Spline Material    | EN3B Steel  |
| Weight                  | 0.29kg      |
| Overall Dimensions      | 66 x Ø81mm  |
| Weld-in Spline Diameter | 20mm        |
| Bolt Patter             | 6 x 70 PCD  |