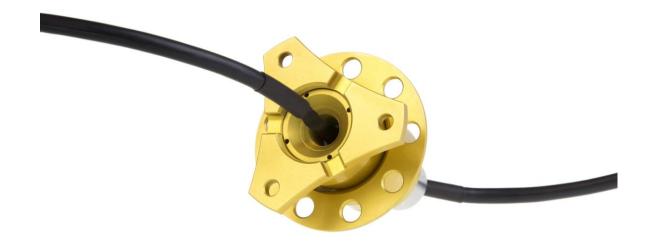

#### **Electric Quick Releases**

Lifeline steering quick release bosses can be supplied with different connector options to allow the use of steering wheel mounted instruments or switch gear. We have different arrangements to suit individual and constructor's needs, details upon request. All connectors are manufactured to IP50 specification. The Formula Car Quick Releases have the options in the table below: