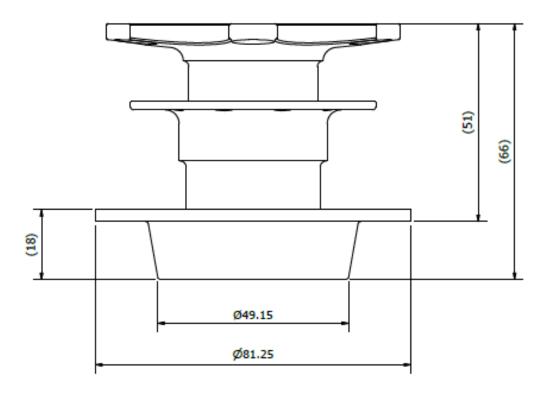

## Group N Quick Release

| Part Number             | 410-100-003 |
|-------------------------|-------------|
| Material                | Aluminium   |
| Male Spline Material    | EN3B Steel  |
| Weight                  | 0.29kg      |
| Overall Dimensions      | 66 x Ø81mm  |
| Weld-in Spline Diameter | 20mm        |
| Bolt Patter             | 6 x 70 PCD  |