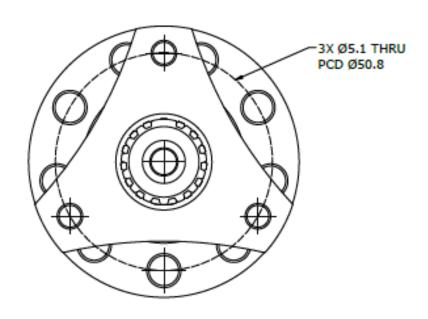

### Formula Car Quick Release

| Part Number             | 410-100-001  |
|-------------------------|--------------|
| Material                | Aluminium    |
| Male Spline Material    | EN3B Steel   |
| Weight                  | 0.26kg       |
| Overall Dimensions      | 80 x Ø60mm   |
| Weld-in Spline Diameter | 20mm         |
| Bolt Patter             | 3 x 50.8 PCD |