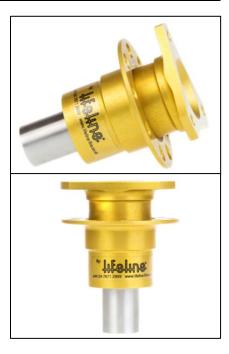

#### Overview

The Lifeline Quick Release Steering Boss is CNC manufactured using aircraft quality aluminium, hard anodised for strength and durability. Both male and female splines are precision gear cut incorporating a master spline for accurate alignment. The Lifeline Quick Release Steering Boss is available in four different formats:

### Formula Car Quick Release

| Part Number             | 410-100-001  |
|-------------------------|--------------|
| Material                | Aluminium    |
| Male Spline Material    | EN3B Steel   |
| Weight                  | 0.26kg       |
| Overall Dimensions      | 80 x Ø60mm   |
| Weld-in Spline Diameter | 20mm         |
| Bolt Patter             | 3 x 50.8 PCD |