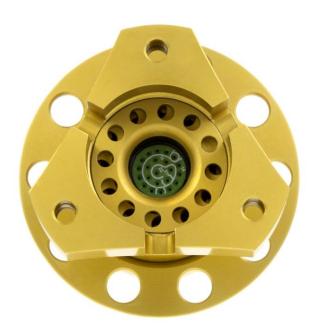

#### Overview

The Lifeline Quick Release Steering Boss is CNC manufactured using aircraft quality aluminium, hard anodised for strength and durability. Both male and female splines are precision gear cut incorporating a master spline for accurate alignment. The Lifeline Quick Release Steering Boss is available in four different formats:

### Formula Car Quick Release

| Part Number             | 410-100-001  |
|-------------------------|--------------|
| Material                | Aluminium    |
| Male Spline Material    | EN3B Steel   |
| Weight                  | 0.26kg       |
| Overall Dimensions      | 80 x Ø60mm   |
| Weld-in Spline Diameter | 20mm         |
| Bolt Patter             | 3 x 50.8 PCD |

## Touring/Rally Car Quick Release

| Part Number             | 410-100-002 |
|-------------------------|-------------|
| Material                | Aluminium   |
| Male Spline Material    | EN3B Steel  |
| Weight                  | 0.29kg      |
| Overall Dimensions      | 80 x Ø81mm  |
| Weld-in Spline Diameter | 20mm        |
| Bolt Patter             | 6 x 70 PCD  |

## Group N Quick Release

| Part Number             | 410-100-003 |
|-------------------------|-------------|
| Material                | Aluminium   |
| Male Spline Material    | EN3B Steel  |
| Weight                  | 0.29kg      |
| Overall Dimensions      | 66 x Ø81mm  |
| Weld-in Spline Diameter | 20mm        |
| Bolt Patter             | 6 x 70 PCD  |