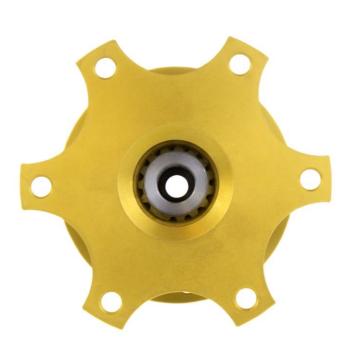

#### Overview

The Lifeline Quick Release Steering Boss is CNC manufactured using aircraft quality aluminium, hard anodised for strength and durability. Both male and female splines are precision gear cut incorporating a master spline for accurate alignment. The Lifeline Quick Release Steering Boss is available in four different formats:

## Touring/Rally Car Quick Release

| Part Number             | 410-100-002 |
|-------------------------|-------------|
| Material                | Aluminium   |
| Male Spline Material    | EN3B Steel  |
| Weight                  | 0.29kg      |
| Overall Dimensions      | 80 x Ø81mm  |
| Weld-in Spline Diameter | 20mm        |
| Bolt Patter             | 6 x 70 PCD  |

## Group N Quick Release

| Part Number             | 410-100-003 |
|-------------------------|-------------|
| Material                | Aluminium   |
| Male Spline Material    | EN3B Steel  |
| Weight                  | 0.29kg      |
| Overall Dimensions      | 66 x Ø81mm  |
| Weld-in Spline Diameter | 20mm        |
| Bolt Patter             | 6 x 70 PCD  |