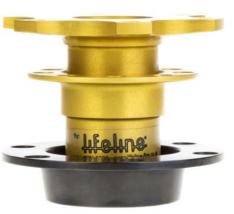

#### Overview

The Lifeline Quick Release Steering Boss is CNC manufactured using aircraft quality aluminium, hard anodised for strength and durability. Both male and female splines are precision gear cut incorporating a master spline for accurate alignment. The Lifeline Quick Release Steering Boss is available in four different formats: