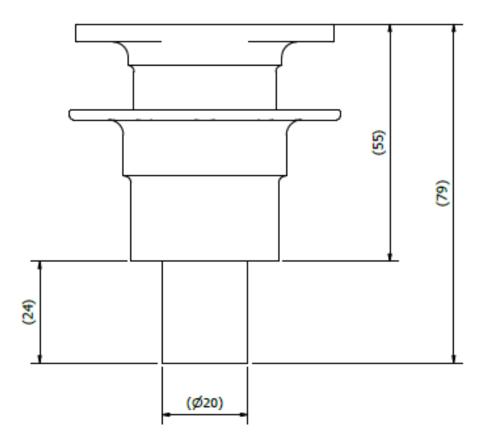

### Formula Car Quick Release

| Part Number             | 410-100-001  |
|-------------------------|--------------|
| Material                | Aluminium    |
| Male Spline Material    | EN3B Steel   |
| Weight                  | 0.26kg       |
| Overall Dimensions      | 80 x Ø60mm   |
| Weld-in Spline Diameter | 20mm         |
| Bolt Patter             | 3 x 50.8 PCD |