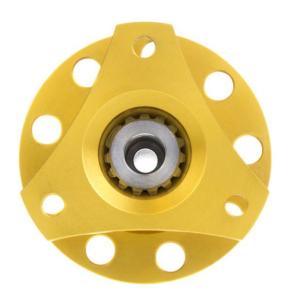

#### Overview

The Lifeline Quick Release Steering Boss is CNC manufactured using aircraft quality aluminium, hard anodised for strength and durability. Both male and female splines are precision gear cut incorporating a master spline for accurate alignment. The Lifeline Quick Release Steering Boss is available in four different formats:

### Formula Car Quick Release

| Part Number             | 410-100-001  |
|-------------------------|--------------|
| Material                | Aluminium    |
| Male Spline Material    | EN3B Steel   |
| Weight                  | 0.26kg       |
| Overall Dimensions      | 80 x Ø60mm   |
| Weld-in Spline Diameter | 20mm         |
| Bolt Patter             | 3 x 50.8 PCD |

## Touring/Rally Car Quick Release

| Part Number             | 410-100-002 |
|-------------------------|-------------|
| Material                | Aluminium   |
| Male Spline Material    | EN3B Steel  |
| Weight                  | 0.29kg      |
| Overall Dimensions      | 80 x Ø81mm  |
| Weld-in Spline Diameter | 20mm        |
| Bolt Patter             | 6 x 70 PCD  |

## Group N Quick Release

| Part Number             | 410-100-003 |
|-------------------------|-------------|
| Material                | Aluminium   |
| Male Spline Material    | EN3B Steel  |
| Weight                  | 0.29kg      |
| Overall Dimensions      | 66 x Ø81mm  |
| Weld-in Spline Diameter | 20mm        |
| Bolt Patter             | 6 x 70 PCD  |