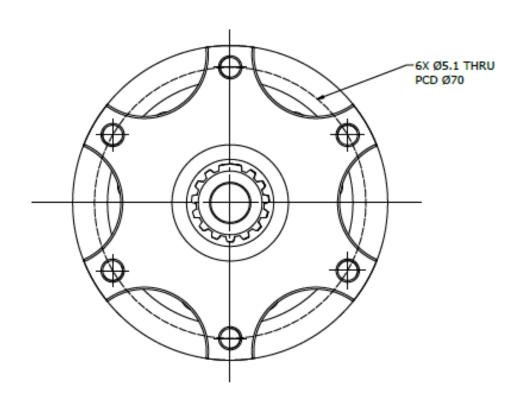

## Touring/Rally Car Quick Release

| Part Number             | 410-100-002 |
|-------------------------|-------------|
| Material                | Aluminium   |
| Male Spline Material    | EN3B Steel  |
| Weight                  | 0.29kg      |
| Overall Dimensions      | 80 x Ø81mm  |
| Weld-in Spline Diameter | 20mm        |
| Bolt Patter             | 6 x 70 PCD  |

## Group N Quick Release

| Part Number             | 410-100-003 |
|-------------------------|-------------|
| Material                | Aluminium   |
| Male Spline Material    | EN3B Steel  |
| Weight                  | 0.29kg      |
| Overall Dimensions      | 66 x Ø81mm  |
| Weld-in Spline Diameter | 20mm        |
| Bolt Patter             | 6 x 70 PCD  |