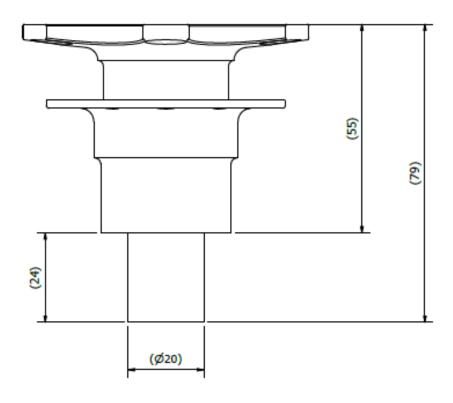

### Formula Car Quick Release

| Part Number             | 410-100-001  |
|-------------------------|--------------|
| Material                | Aluminium    |
| Male Spline Material    | EN3B Steel   |
| Weight                  | 0.26kg       |
| Overall Dimensions      | 80 x Ø60mm   |
| Weld-in Spline Diameter | 20mm         |
| Bolt Patter             | 3 x 50.8 PCD |

## Touring/Rally Car Quick Release

| Part Number             | 410-100-002 |
|-------------------------|-------------|
| Material                | Aluminium   |
| Male Spline Material    | EN3B Steel  |
| Weight                  | 0.29kg      |
| Overall Dimensions      | 80 x Ø81mm  |
| Weld-in Spline Diameter | 20mm        |
| Bolt Patter             | 6 x 70 PCD  |

## Group N Quick Release

| Part Number             | 410-100-003 |
|-------------------------|-------------|
| Material                | Aluminium   |
| Male Spline Material    | EN3B Steel  |
| Weight                  | 0.29kg      |
| Overall Dimensions      | 66 x Ø81mm  |
| Weld-in Spline Diameter | 20mm        |
| Bolt Patter             | 6 x 70 PCD  |