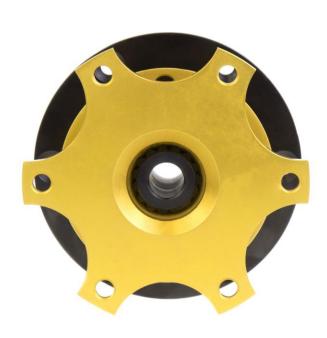

#### Overview

The Lifeline Quick Release Steering Boss is CNC manufactured using aircraft quality aluminium, hard anodised for strength and durability. Both male and female splines are precision gear cut incorporating a master spline for accurate alignment. The Lifeline Quick Release Steering Boss is available in four different formats: