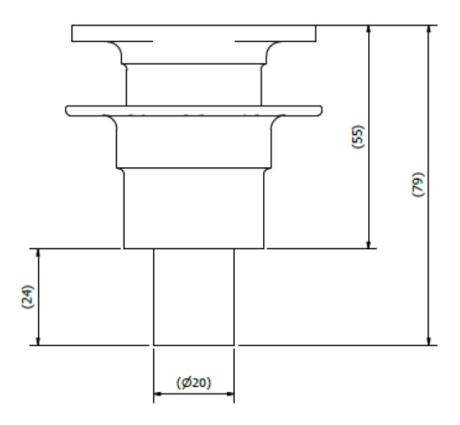

#### Overview

The Lifeline Quick Release Steering Boss is CNC manufactured using aircraft quality aluminium, hard anodised for strength and durability. Both male and female splines are precision gear cut incorporating a master spline for accurate alignment. The Lifeline Quick Release Steering Boss is available in four different formats:

### Formula Car Quick Release

| Part Number             | 410-100-001  |
|-------------------------|--------------|
| Material                | Aluminium    |
| Male Spline Material    | EN3B Steel   |
| Weight                  | 0.26kg       |
| Overall Dimensions      | 80 x Ø60mm   |
| Weld-in Spline Diameter | 20mm         |
| Bolt Patter             | 3 x 50.8 PCD |