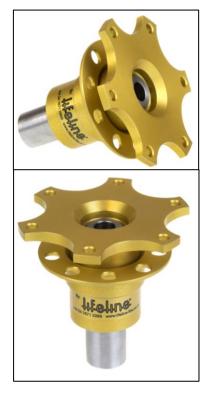

#### Overview

The Lifeline Quick Release Steering Boss is CNC manufactured using aircraft quality aluminium, hard anodised for strength and durability. Both male and female splines are precision gear cut incorporating a master spline for accurate alignment. The Lifeline Quick Release Steering Boss is available in four different formats:

### Formula Car Quick Release

| Part Number             | 410-100-001  |
|-------------------------|--------------|
| Material                | Aluminium    |
| Male Spline Material    | EN3B Steel   |
| Weight                  | 0.26kg       |
| Overall Dimensions      | 80 x Ø60mm   |
| Weld-in Spline Diameter | 20mm         |
| Bolt Patter             | 3 x 50.8 PCD |

## Touring/Rally Car Quick Release

| Part Number             | 410-100-002 |
|-------------------------|-------------|
| Material                | Aluminium   |
| Male Spline Material    | EN3B Steel  |
| Weight                  | 0.29kg      |
| Overall Dimensions      | 80 x Ø81mm  |
| Weld-in Spline Diameter | 20mm        |
| Bolt Patter             | 6 x 70 PCD  |

## Group N Quick Release

| Part Number             | 410-100-003 |
|-------------------------|-------------|
| Material                | Aluminium   |
| Male Spline Material    | EN3B Steel  |
| Weight                  | 0.29kg      |
| Overall Dimensions      | 66 x Ø81mm  |
| Weld-in Spline Diameter | 20mm        |
| Bolt Patter             | 6 x 70 PCD  |