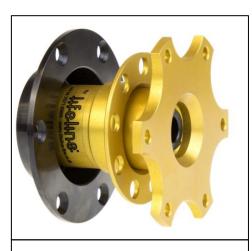

#### Overview

The Lifeline Quick Release Steering Boss is CNC manufactured using aircraft quality aluminium, hard anodised for strength and durability. Both male and female splines are precision gear cut incorporating a master spline for accurate alignment. The Lifeline Quick Release Steering Boss is available in four different formats:

## Touring/Rally Car Quick Release

| Part Number             | 410-100-002 |
|-------------------------|-------------|
| Material                | Aluminium   |
| Male Spline Material    | EN3B Steel  |
| Weight                  | 0.29kg      |
| Overall Dimensions      | 80 x Ø81mm  |
| Weld-in Spline Diameter | 20mm        |
| Bolt Patter             | 6 x 70 PCD  |

## Group N Quick Release

| Part Number             | 410-100-003 |
|-------------------------|-------------|
| Material                | Aluminium   |
| Male Spline Material    | EN3B Steel  |
| Weight                  | 0.29kg      |
| Overall Dimensions      | 66 x Ø81mm  |
| Weld-in Spline Diameter | 20mm        |
| Bolt Patter             | 6 x 70 PCD  |